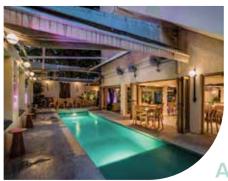

|        | 2,300 3,000 N |     |               | I/A   |     |       |  |
| 6PM - Close            |            |                           |        | 3,0           | 000 |               | 3,600 |     |       |  |
|                        |            |                           |        |               |     |               |       |     |       |  |
| 11AM - 3PM             | 100        | Setup<br>3 Hours<br>3,000 | 8,000  |               |     | 9,000         |       |     |       |  |
| 3PM - 6PM              |            |                           | 8,000  |               |     |               | 9,000 |     |       |  |
| 6PM - Close            |            |                           | 12,000 |               |     | 18,000 12,000 |       |     |       |  |

## Gallery