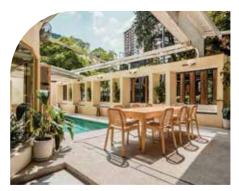

|        | 2,300 3,000 N |     |               | I/A   |     |       |  |
| 6PM - Close            |            |                           |        | 3,0           | 000 |               | 3,600 |     |       |  |
|                        |            |                           |        |               |     |               |       |     |       |  |
| 11AM - 3PM             | 100        | Setup<br>3 Hours<br>3,000 | 8,000  |               |     | 9,000         |       |     |       |  |
| 3PM - 6PM              |            |                           | 8,000  |               |     |               | 9,000 |     |       |  |
| 6PM - Close            |            |                           | 12,000 |               |     | 18,000 12,000 |       |     |       |  |

## Gallery